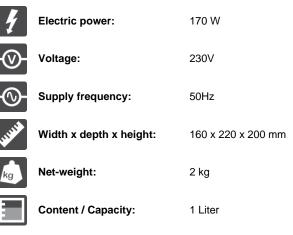

## Chocolate Spread Warmer I | warm-keeping of hazeInut spreads





## Description

Quick and even portioning of liquid chocolate or other sauces. Warm-keeping and melting: Easier dispensing and better taste for your customers. Perfect for crêpes, waffles, ice cream and much more

- for warm-keeping of hazelnut spreads and other toppings such as vanilla or caramel sauces
- easy dispensing and spreading of the warm chocolate cream with a refillable 1 liter special bottle with 3 nozzles
- ideal for crepes, waffles, ice cream and other sweet food
- can also be used to keep spicy sauces warm
- stainless steel casing
- on/off switch
- thermostat 0-56°C
- 1 bottle included



## Technische Änderungen und Irrtümer vorbehalten • Subject to technical modifications and errors

## Technical data