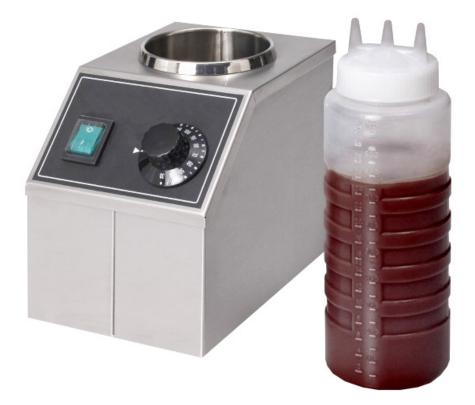

## Chocolate Spread Warmer I | warm-keeping of hazeInut spreads

## Description

Quick and even portioning of liquid chocolate or other sauces. Warm-keeping and melting: Easier dispensing and better taste for your customers. Perfect for crêpes, waffles, ice cream and much more

- for warm-keeping of hazelnut spreads and other toppings such as vanilla or caramel sauces
- easy dispensing and spreading of the warm chocolate cream with a refillable 1 liter special bottle with 3 nozzles
- ideal for crepes, waffles, ice cream and other sweet food
- can also be used to keep spicy sauces warm
- stainless steel casing
- on/off switch
- thermostat 0-56°C
- 1 bottle included