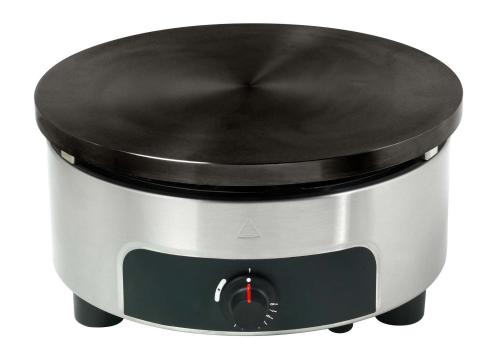

## **Description**

- Even heat distribution over the entire crepes maker: The burner is 8-armed and star-shaped
- Improved ignition system: The piezo igniter is integrated in the regulator
- The new regulator is made of particularly robust plastic: Easy to grip and impact-resistant
- Safety system in case of flame interruption
- The cast iron plate of the crepes maker is milled completely plain
- Crepes plate diameter Ø 400 mm made of solid cast iron
- Stainless steel housing
- Suitable for propane gas and butane gas
- A natural gas nozzle is included

## **Technical data**

Gas power: 5,5 kW

Gas: Propangas / Erdgas

Width x depth x height: 400 x 420 x 200 mm

Working area (Ø): 400 mm

Number of waffles: 0