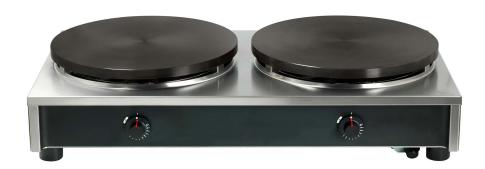

## **Description**

- Professional crepes plate gas for indoor and outdoor use
- The large star-shaped burner with 8 arms ensures even heat distribution on the cast iron plate
- The optimised regulator is particularly easy to grip and made of a new, robust and impact-resistant plastic
- The new model of the Power Crêpes Gas plate has an improved ignition system: The piezo ignition is now integrated in the regulator
- Safety system in case of flame interruption
- $\bullet$  Plain-milled crepes plate made of solid cast iron with a diameter of Ø 400 mm
- · Stainless steel casing
- Suitable for propane gas or butane gas (LPG)
- A nozzle for connection to natural gas is included

## **Technical data**

Gas power: 2x 5,5 kW

Gas: Propangas / Erdgas

Width x depth x height: 860 x 485 x 200 mm

Net-weight: 36 kg

Working area (Ø): 2x 400 mm