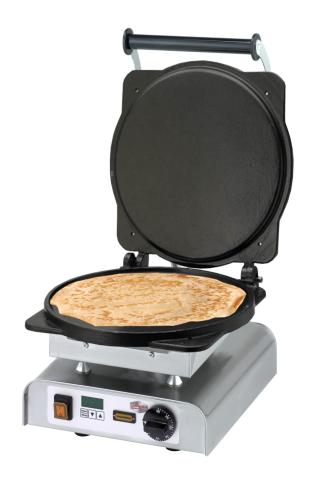

## Crepes Maker | with digital timer

## **Description**

Easy baking of French crepes and galettes with a consistent size and thickness. Especially with changing personnel a solution for steady product quality. Toppings for sandwiches are already available? Due to the little space requirement of the Crepes Maker it is simple to offer fresh galettes or wraps additionally.

- stainless steel casing
- non-stick coated aluminium baking plates fix mounted
- on/off switch
- digital timer
- pilot light
- thermostat
- height-adjustable feet
- for 1 crêpe à Ø 300 mm

## **Technical data**

Electric power: 2,2 kW

Voltage: 230V

Supply frequency: 50Hz / 60Hz

Width x depth x height: 310 x 340 x 250 mm

Net-weight: 18 kg

Working area (Ø): 300 mm