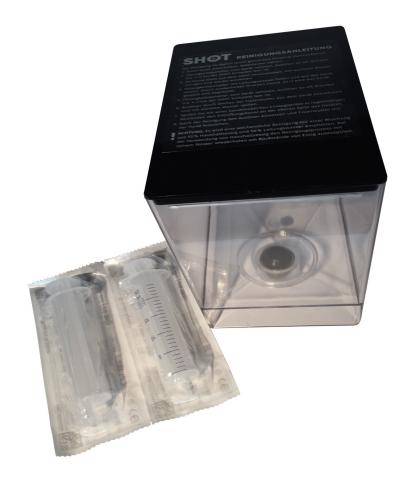

## Content

- Second container with lid for the cleaning process
- Detailed cleaning instructions on the lid of the cleaning container
- 2 syringes for flushing the air ducts