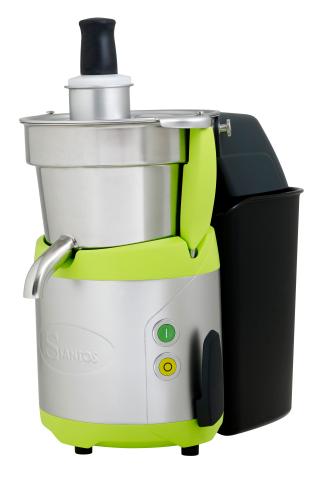

## Description

• further developement of the known centrifugal juicer: more powerful, more robust and easier to clean

- up to 140 liters/h
- extra wide feeding chute Ø 79.5 mm
- stainless steel blade
- drain in 228 mm height for glasses and jugs
- patent-protected Ezy Clean System II: easy to demount

parts fit absolutely not to leak out

- $\bullet$  centrifugal basket with Ø 0.5 mm perforation
- body completely stainless steel and aluminium
- all parts in contact with food are stainless steel made
- motor extremely silent
- patent-protected locking/unlocking system cuts the electric
- off and breaks the motor for your security
- 3000 rpm at 50 Hz
- 3600 rpm at 60 Hz