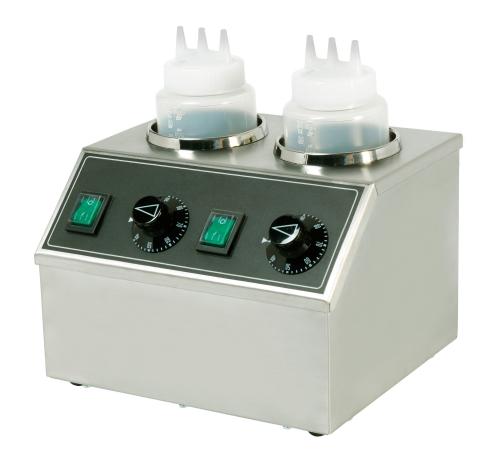

## Chocolate Spread Warmer II | warm-keeping of hazelnut spreads

## **Description**

Quick and even portioning of liquid chocolate or other sauces. Warm-keeping and melting: Easier dispensing and better taste for your customers. Perfect for crêpes, waffles, ice cream and much more

- for warm-keeping of hazelnut spreads and other toppings such as vanilla or caramel sauces
- easy dispensing and spreading of the warm chocolate cream with a refillable 1 liter special bottle with 3 nozzles
- ideal for crepes, waffles, ice cream and other sweet food
- can also be used to keep spicy sauces warm
- stainless steel casing
- on/off switch
- thermostat 0-56°C
- 2 bottles included

## **Technical data**

Electric power: 370 W

Voltage: 230V

Supply frequency: 50Hz

Width x depth x height: 270 x 220 x 200 mm

Net-weight: 3 kg

Content / Capacity: 2 Liter