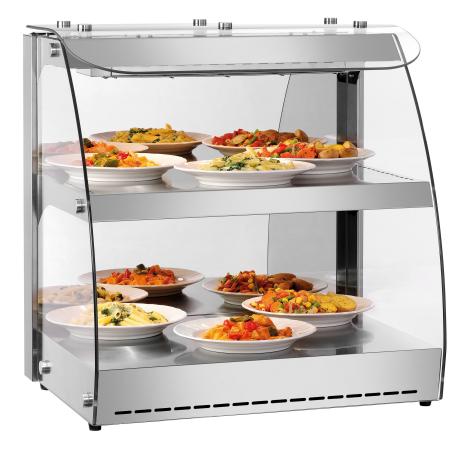

## Description

Place your food in the spotlight! The illuminating lamps and the mirrors attached to the back ensure the optimal presentation of your food.

- Open front for easy self-service
- Temperature range 30° to 70°C
- Thermostatic control and on/off switch on the back of the unit
- Separate lighting of both shelves
- Separately switchable radiant heaters for both levels (Top shelf is also heated by the radiant heater of the lower level)
- Dimensions of the top shelf 590 x 390 mm
- Stainless steel and glass construction