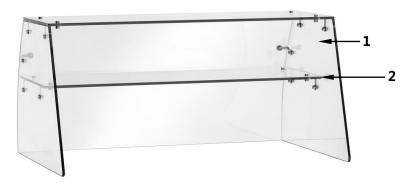

## **Overview of parts**

- 1 Glass top
- 2 Shelf for glass top

**Tip:** Remember that the glass shelf of the glass top is not designed for cooling food products.