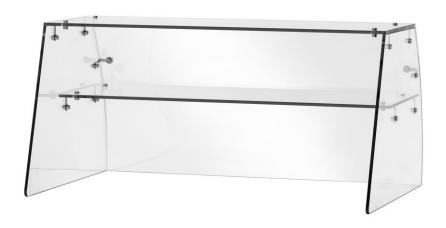

## **Overview of parts**

- 1 Glass top
- 2 Shelf for glass top

**Tip:** Remember that the glass shelf of the glass top is not designed for cooling food products.