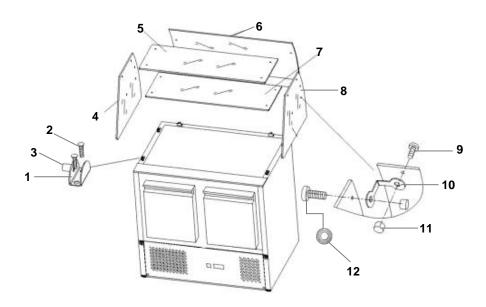

#### Scope of supply for the glass top (fig. on page 7)

|   | Name                         | Quantity |    | Name                       | Quantity |
|---|------------------------------|----------|----|----------------------------|----------|
| 1 | Glass support                | 6 pcs.   | 7  | Glass shelf                | 1 pc.    |
| 2 | Screws for the glass support | 12 pcs.  | 8  | Right glass                | 1 pc.    |
| 3 | Threaded stud                | 6 pcs.   | 9  | Cylindrical head screws    | 20 pcs.  |
| 4 | Left glass                   | 1 pc.    | 10 | Angle connectors for glass | 10 pcs.  |
| 5 | Upper glass                  | 1pc.     | 11 | Nut                        | 20 pcs.  |
| 6 | Rear glass                   | 1 pc.    | 12 | Rubber rings               | 20 pcs.  |

- 1. First, attach the glass supports (1) (2 on the left, 2 on the right and 2 at the rear) on the housing of the saladette. Use the supplied screws (2).
- Fit the left (4) and right (8) glass in the mounted glass supports (1). Manually tighten
  the threaded studs (3) of glass supports. Do not overtighten the studs as the glass
  may break!
- 3. Using the supplied cylindrical head screws (9), rubber rings (12) and nuts (11) mount two angle connectors (10) in the middle of the left (4) and right (8) glass. Place the glass shelf (7) and fasten it by screwing.
- 4. Using the nuts (11), rubber rings (12) and screws (9) mount another 2 angle connectors (10) in the rear part of the left (4) and right (8) glass. Fit the rear glass (6) in the glass supports (1) and fasten the rear glass (6) with left (4) and right (8) glass by screwing.
- 5. Using the nuts (11), rubber rings (12) and screws (9) mount 2 pairs of angle connectors (10) in the upper areas of the left (4) and right (8) glass. Next, place the upper glass (5) on the right (8), left (4) and rear (6) glass and fasten it to the angle connectors on the right and left sides.