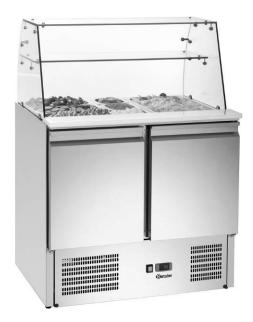

# **Technical specification**

| Name        | Glass top 900T2 +GL                                                                                                                        |  |  |  |
|-------------|--------------------------------------------------------------------------------------------------------------------------------------------|--|--|--|
| Code-No.:   | 200274                                                                                                                                     |  |  |  |
| Material:   | Glass                                                                                                                                      |  |  |  |
| Design:     | <ul> <li>Easy assembling kit</li> <li>1 glass shelf, W 856 x D 298 mm<br/>maximum useable height: bottom - 230 mm, top - 168 mm</li> </ul> |  |  |  |
| Dimensions: | W 880 x D 540 x H 425 mm                                                                                                                   |  |  |  |
| Weight:     | 25,4 kg                                                                                                                                    |  |  |  |