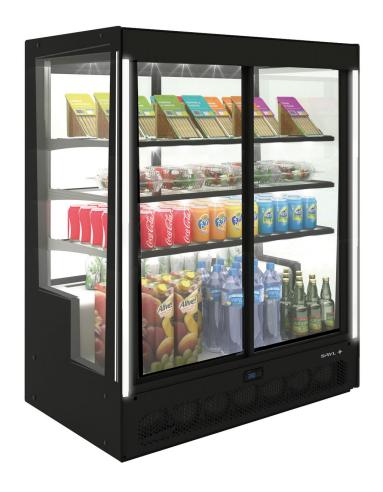

## Art.-Nr. 05-90401 Cooling Display Pak

## **Description**

- temperature range +4°C up to +8°C (at an ambient temperature of 21°C)
- digital temperature display
- sliding doors on the front and the back
- suitable for self-service
- long-living LED lighting on every level
- lateral lighting for more attraction
- increase your sales through ideal visibility of your products
- modular design offers possibility to place several units in line
- particular energy-efficient through double glazing
- all glasses strengthened
- glass shelves height-adjustable
- flat top ideal to be built in counters
- 3 glass shelves 900 x 360 mm
- compressor on the back for optimal space-usage on every shelf