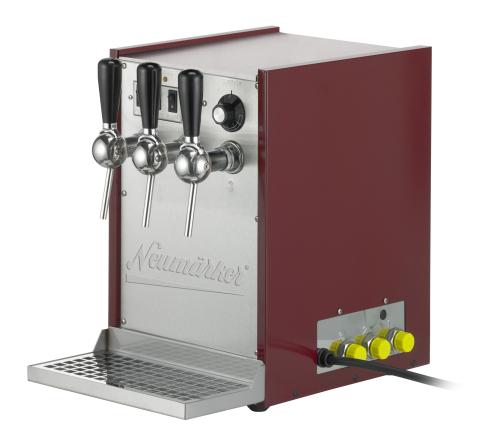

## **Description**

- The no. 1 for mulled wine
- Up to 500 cups of 200 ml per hour
- Heated taps
- Drip tray
- Thermostat 35°-85°C
- 100 l/h tapping achievment
- Ready to use after 5 min.
- With integrated pump
- Incl. beverage hoses and stand pipes
- With 3 taps
- Claret red powder-coated stainless steel casing
- With electric pump
- We recommend the use of filter sleeves on the beverage pipes to prevent solid particles from entering the pump. The pumps are protected from damage and the service life of the unit is extended.

## **Technical data**

Electric power: 9 kW

Voltage: 400V

Supply frequency: 50Hz

Width x depth x height: 292 x 520 x 465 mm

Net-weight: 30 kg