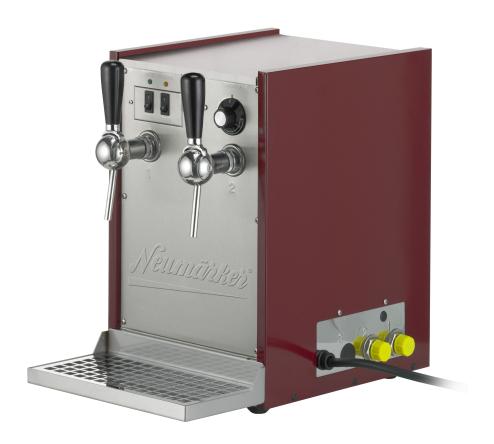

## Hot Point II | Mulled Wine Flow Heater

## **Description**

- The no. 1 for mulled wine
- Up to 500 cups of 200 ml per hour
- Heated taps
- Drip tray
- Thermostat 35°-85°C
- 100 l/h tapping achievment
- Ready to use after 5 min.
- With integrated pump
- Incl. beverage hoses and stand pipes
- With 2 taps
- Claret red powder-coated stainless steel casing
- With electric pump
- We recommend the use of filter sleeves on the beverage pipes to prevent solid particles from entering the pump. The pumps are protected from damage and the service life of the unit is extended.

## **Technical data**

Electric power: 9 kW

Voltage: 400V

Supply frequency: 50Hz

Width x depth x height: 292 x 520 x 465 mm

Net-weight: 30 kg